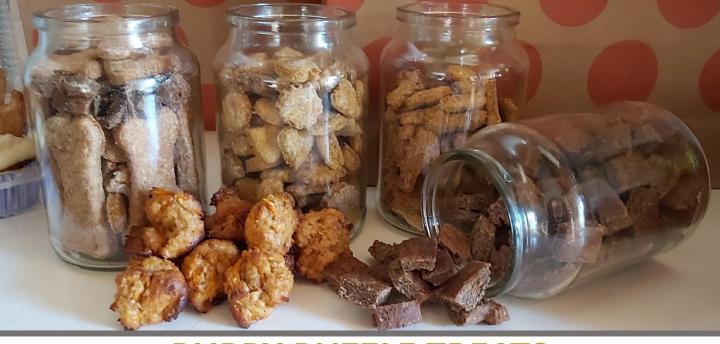

## **PUPPY PUZZLE TREATS** ALL NATURAL, PRESERVATIVE FREE, NO ADDED SALT, NO ADDED SUGAR **ARTISTIC HOMEMADE DOGGY TREATS**

|                       |             | Liver<br>Bread<br>Whole<br>Wheat | Pumpkin & Turmeric /<br>Apple & Mint /<br>Sweet Potato &<br>Beetroot | MIX   |
|-----------------------|-------------|----------------------------------|----------------------------------------------------------------------|-------|
| Liver Sticks<br>@ R25 | 350 ml Tub  | R 35                             | R 40                                                                 | R 40  |
|                       | 500 ml Tub  | R 50                             | R 55                                                                 | R 55  |
|                       | 1000 ml Tub | R 90                             | R 95                                                                 | R 95  |
|                       | 1kg         | R 125                            | R 150                                                                | R 150 |